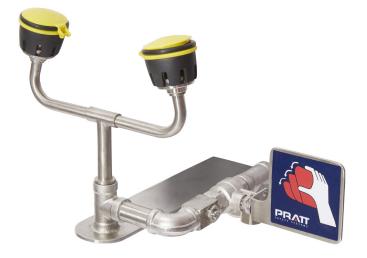

## PRATT WALL MOUNTED EYE WASH NO BOWL & NO FOOT TREADLE

#### **FEATURES**

- Eyewash pipework and fittings are 304SS
- No Bowl
- Hand Operated via Push Handle
- Stainless-Steel Eyewash Assembly with Rubber Cups