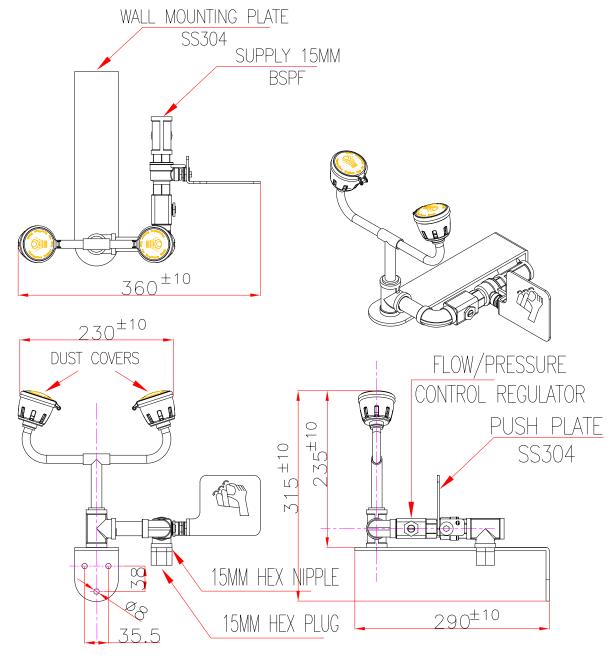

# PRATT WALL MOUNTED EYE WASH NO BOWL & NO FOOT TREADLE

| TECHNICAL INFORMATION                        |                                                                       |
|----------------------------------------------|-----------------------------------------------------------------------|
| INLET CONNECTION                             | 15mm BSPF                                                             |
| WATER SUPPLY-LINE SIZE                       | 15mm *Must be hydraulically sized to meet requirements.               |
| MINIMUM PERFORMANCE REQUIREMENTS             | 210kPa / 30PSI *Caution should be taken when pressure exceeds 550 kPa |
| FLOW OUTPUT (AT MIN PERFORMANCE REQUIREMENT) | Shower 80 LPM Eye Wash 15 LPM Eye-Face Wash 30 LPM                    |
| WEIGHT(KG)                                   | 5                                                                     |
| DIMENSIONS(CM)                               | 31 X 26 X 14                                                          |