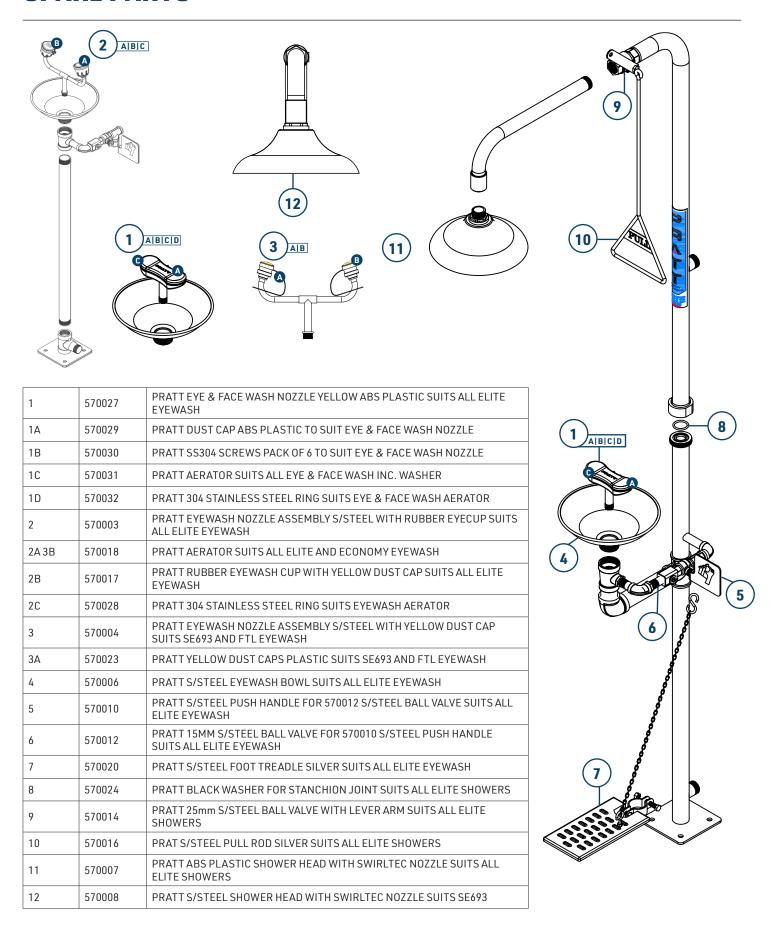

|
| MINIMUM PERFORMANCE REQUIREMENTS             | 210kPa / 30PSI *Caution should be taken when pressure exceeds 550 kPa |
| FLOW OUTPUT (AT MIN PERFORMANCE REQUIREMENT) | Shower 80 LPM Eye Wash 15 LPM Eye-Face Wash 30 LPM                    |
| WEIGHT(KG)                                   | 5                                                                     |
| DIMENSIONS(CM)                               | 31 X 26 X 14                                                          |

Installation of emergency showers, eye and eye/face wash equipment shall be in accordance with AS/NZS4775 or ANSI Standard Z358.1 - whichever is applicable to the installation. PRATT Safety advises due to ongoing research and development, specifications may change without notice.



### **SPARE PARTS**